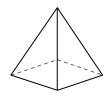

faces:

vertices:

edges:

3)

rectangular pyramid

faces:

vertices:

edges:

rectangular pyramid

Which shape has more vertices?

A.triangular pyramid

B.rectangular pyramid

C. They both have the same number of vertices.

**6**)

rectangular pyramid

triangular prism