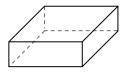

## Use the diagram to determine the faces, vertices and edges of the shapes.

1)

triangular prism

faces:

vertices:

edges:

2)

triangular pyramid

sphere

rectangular prism

Which shape has more faces?

A.sphere

B.rectangular prism

C.They both have the same number of faces.

5)

triangular pyramid