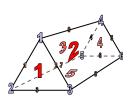

## Use the diagram to determine the faces, vertices and edges of the shapes.

1)

triangular prism

faces:

vertices:

edges:

2)

triangular pyramid

## Use the diagram to determine the faces, vertices and edges of the shapes.

1)

triangular prism

faces: vertices: edges:

2)

triangular pyramid

faces: vertices: edges:

3)