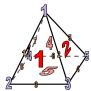

## Use the diagram to determine the faces, vertices and edges of the shapes.

1)

triangular prism

faces:

vertices:

edges:

2)

triangular pyramid

faces:

vertices:

edges:

3)

rectangular pyramid

faces:

vertices:

edges:

Answers

1. \_\_\_\_\_

2

3. \_\_\_\_\_

4. \_\_\_\_\_

5. \_\_\_\_\_

6. \_\_\_\_

4)