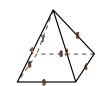

faces:

vertices:

edges:

3)

rectangular pyramid

faces:

vertices:

edges:

## Use the diagram to determine the faces, vertices and edges of the shapes.

1)

triangular prism

faces: vertices: edges:

2)

triangular pyramid

faces: vertices: edges:

3)

rectangular pyramid

faces: vertices: edges:

**Answers** 

4)

sphere

rectangular prism

Which shape has more faces?

A.sphere