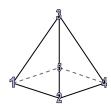

## Use the diagram to determine the faces, vertices and edges of the shapes.

1)

triangular prism

faces:

vertices:

edges:

2)

triangular pyramid

faces:

vertices:

edges:

3)

rectangular pyramid

faces:

vertices:

edges:

## Use the diagram to determine the faces, vertices and edges of the shapes.

1)

triangular prism

faces: vertices: edges:

2)

triangular pyramid

faces: vertices: edges:

3)