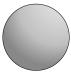

sphere

rectangular prism

Which shape has more faces?

A.sphere

B.rectangular prism

C.They both have the same number of faces.

5)

triangular pyramid