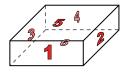

## Use the diagram to determine the faces, vertices and edges of the shapes.

1)

triangular prism

faces: vertices: edges:

2)

triangular pyramid

faces: vertices: edges:

3)

rectangular pyramid

faces: vertices: edges:

**Answers** 

4)

sphere

rectangular prism

Which shape has more faces?

A.sphere