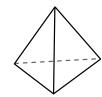

## Use the diagram to determine the faces, vertices and edges of the shapes.

1)

triangular prism

faces:

vertices:

edges:

2)

triangular pyramid

sphere

rectangular prism

Which shape has more faces?

A.sphere

B.rectangular prism

C.They both have the same number of faces.

5)

triangular pyramid

## Use the diagram to determine the faces, vertices and edges of the shapes.

1)

triangular prism

faces: vertices: edges:

2)

triangular pyramid

faces: vertices: edges:

3)