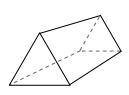

## Use the diagram to determine the faces, vertices and edges of the shapes.

1)

triangular prism

faces:

vertices:

edges:

2)

triangular pyramid

## Use the diagram to determine the faces, vertices and edges of the shapes.

1)

triangular prism

faces: vertices: edges:

2)

triangular pyramid

faces: vertices: edges:

3)