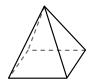

faces:

vertices:

edges:

3)

rectangular pyramid

faces:

vertices:

edges:

rectangular pyramid

Which shape has more vertices?

A.triangular pyramid

B.rectangular pyramid

C. They both have the same number of vertices.

**6**)

rectangular pyramid

triangular prism

## Use the diagram to determine the faces, vertices and edges of the shapes.

1)

triangular prism

faces: vertices: edges:

2)

triangular pyramid

faces: vertices: edges:

3)

rectangular pyramid

faces: vertices: edges:

**Answers** 

4)

sphere

rectangular prism

Which shape has more faces?

A.sphere