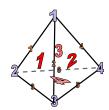

faces:

vertices:

edges:

3)

rectangular pyramid

faces:

vertices:

edges:

rectangular pyramid

faces: vertices: edges:

**Answers** 

4)

sphere

rectangular prism

Which shape has more faces?

A.sphere