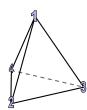

## Use the diagram to determine the faces, vertices and edges of the shapes.

1)

triangular prism

faces:

vertices:

edges:

2)

triangular pyramid

## Use the diagram to determine the faces, vertices and edges of the shapes.

1)

triangular prism

faces: vertices: edges:

2)

triangular pyramid

faces: vertices: edges:

3)