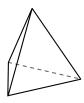

## Use the diagram to determine the faces, vertices and edges of the shapes.

1)

triangular prism

faces:

vertices:

edges:

2)

triangular pyramid

sphere

rectangular prism

Which shape has more faces?

A.sphere

B.rectangular prism

C.They both have the same number of faces.

5)

triangular pyramid

rectangular pyramid

Which shape has more vertices?

A.triangular pyramid

B.rectangular pyramid

C. They both have the same number of vertices.

**6**)

rectangular pyramid

triangular prism